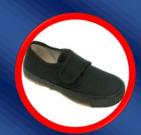

## Indoor Shoes

Children must bring a pair of indoor shoes to wear inside the school building. Ideally these should be soft black canvas shoes and will be left in school. Children will be allowed to wear trainers to PE but must change into their indoor shoes afterwards.